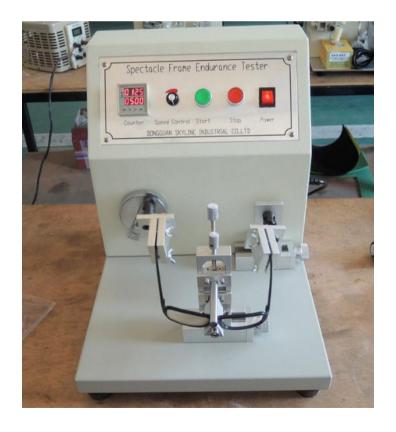

# **Spectacle Frame Endurance Tester**

## Introduction

The Spectacle Frame Endurance Tester has a certain fatigue resistance, ensuring that the frame can be safely worn for 2 years or more, and the frame can be resisted from normal loss.

## **Parameters**

1.Rotating speed: 40 /min

2. Number of measurement times: 0~999999 times

3.Power supply: AC220V 50Hz 4.Size: 35 x 42 x 25 CM (L \* W \* H)

5.Weight: 16 Kg